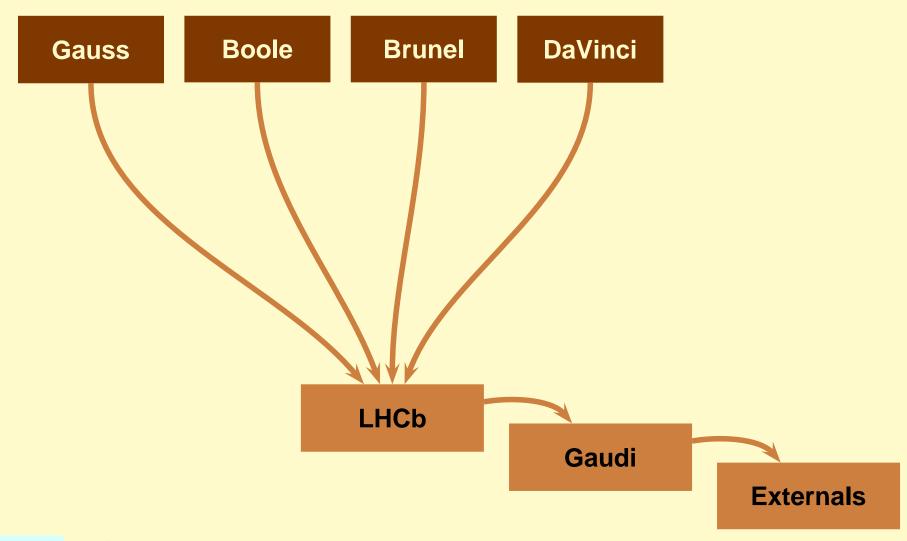

## **Applications**







DC04: 4 applications with many overlaps

## **Applications**





P.Koppenburg

## **Applications**







RTTC: 6 applications with no overlaps

P.Koppenburg

## New projects status



**Lbcom**: Essentially L0.

Rec: Reconstruction software, including Trg/.

Phys: Physics software, including Hlt/.

Online: Online Gaudi, Gaucho.

- The applications are essentially empty, except for the application package itself (Phys/DaVinci/v14r0 for instance).
- The four "old" applications and the Lbcom, Rec and Phys are available on \$LHCBDEV. To be released this week (or early next).
- The Online-dependent stuff is under development.