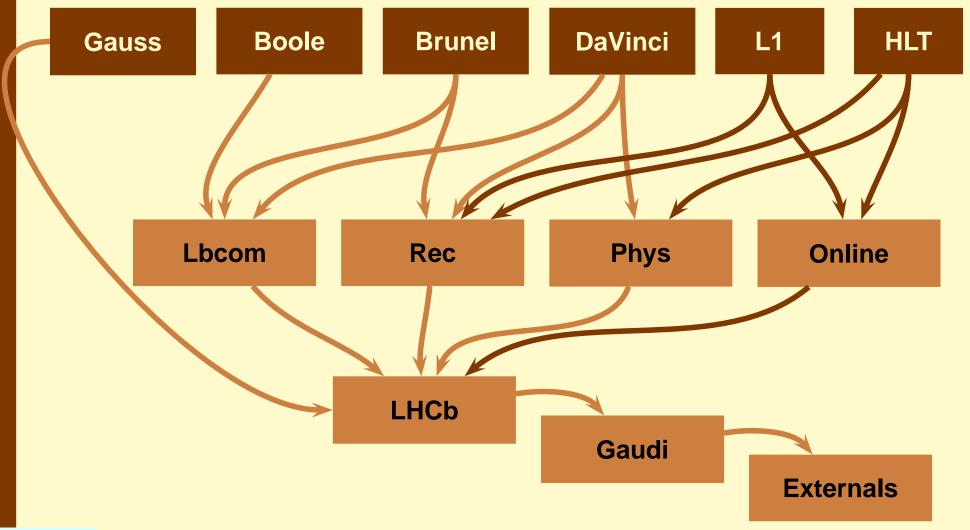

## New projects status

**Lbcom**: Essentially L0.

Rec: Reconstruction software, including Trg/.

Phys: Physics software, including Hlt/.

Online: Online Gaudi, Gaucho.

- The applications are essentially empty, except for the application package itself (Phys/DaVinci/v14r0 for instance).
- The four "old" applications and the Lbcom, Rec and Phys are available on \$LHCBDEV. To be released this week (or early next).
- The Online-dependent stuff is under development.