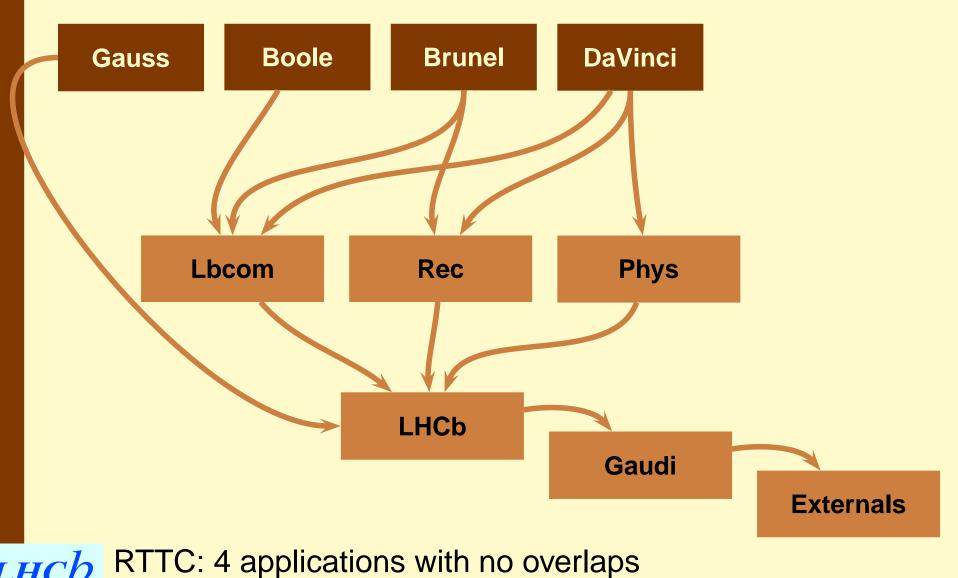

## **Applications**

RTTC: 6 applications with no overlaps

P.Koppenburg

## New projects status

**Lbcom**: Essentially L0.

Rec: Reconstruction software, including Trg/.

Phys: Physics software, including Hlt/.

Online: Online Gaudi, Gaucho.

- The applications are essentially empty, except for the application package itself (Phys/DaVinci/v14r0 for instance).
- The four "old" applications and the Lbcom, Rec and Phys are available on \$LHCBDEV. To be released this week (or early next).
- The Online-dependent stuff is under development.